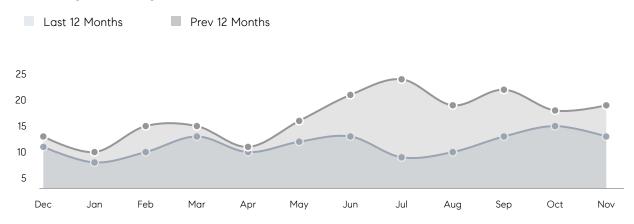

COMPASS

November 2021

Northvale Market Insights

# Northvale

NOVEMBER 2021

UNDER CONTRACT

7 Total Properties \$570K Average Price

\$619K Median Price

0% Change From Nov 2020 12% Increase From Nov 2020

15% Increase From Nov 2020 0%

Properties

5

Total

UNITS SOLD

Change From Nov 2020 -14% 14% Decrease From Increase

\$637K

Average Price

Nov 2020

Increase From Nov 2020

\$570K

Median

Price

## **Property Statistics**

| . 0%        |   |
|-------------|---|
| 6           |   |
| 6           |   |
| 38%         |   |
|             | 6 |
| 6           |   |
| 6           |   |
| -           |   |
|             |   |
|             |   |
| К<br>К<br>К |   |

Compass New Jersey Monthly Market Insights

# Northvale

#### NOVEMBER 2021

#### Monthly Inventory





### Contracts By Price Range



### Listings By Price Range

COMPASS

 $\sim$   $\sim$   $\sim$   $\sim$   $\sim$ / / / / / / / //// | | | | | / ------

Compass makes no representations or warranties, express or implied, with respect to future market conditions or prices of residential product at the time the subject property or any competitive property is complete and ready for occupancy or with respect to any report, study, finding, recommendation or other information provided by Compass herein. Moreover, no warranty, express or implied, is made or should be assumed regarding the accuracy, adequacy, completeness, legality, reliability, merchantability or fitness for a particular purpose of any information, in part or whole, contained herein. All material is presented with the underst