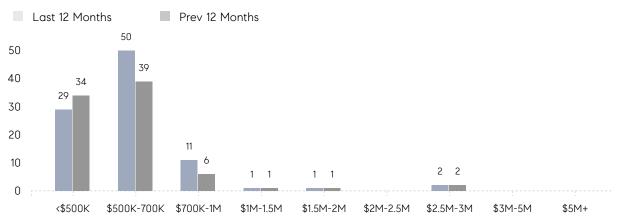

COMPASS

November 2021

Northvale Market Insights

# Northvale

NOVEMBER 2021

UNDER CONTRACT

7 Total Properties \$570K Average Price

\$619K Median Price

0% Change From Nov 2020 12% Increase From Nov 2020

15% Increase From Nov 2020 0%

Properties

5

Total

UNITS SOLD

Change From Nov 2020 -14% 14% Decrease From Increase

\$637K

Average Price

Nov 2020

Increase From Nov 2020

\$570K

Median

Price

## **Property Statistics**

| . 0%        |   |
|-------------|---|
| 6           |   |
| 6           |   |
| 38%         |   |
|             | 6 |
| 6           |   |
| 6           |   |
| -           |   |
|             |   |
|             |   |
| К<br>К<br>К |   |

Compass New Jersey Monthly Market Insights

# Northvale

#### NOVEMBER 2021

#### Monthly Inventory





### Contracts By Price Range



### Listings By Price Range

COMPASS

 $\sim$   $\sim$   $\sim$   $\sim$   $\sim$ / / / / / / / //// | | | | | / ------

Compass makes no representations or warranties, express or implied, with respect to future market conditions or prices of residential product at the time the subject property or any competitive property is complete and ready for occupancy or with respect to any report, study, finding, recommendation or other information provided by Compass herein. Moreover, no warranty, express or implied, is made or should be assumed regarding the accuracy, adequacy, completeness, legality, reliability, merchantability or fitness for a particular purpose of any information, in part or whole, contained herein. All material is presented with the understan